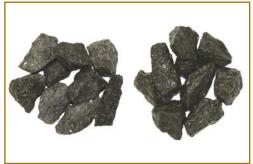

## **DECORATIVE ROCK**

**Black Black Opal**Pure midnight black stone
Available in two sizes – 1" and 1.5"

Black Granite (with Pink)
A sparkly black stone with a few pink hues.

White Marble
Snow white has sparkle throughout.
Available in two sizes – 0.5" and 1"