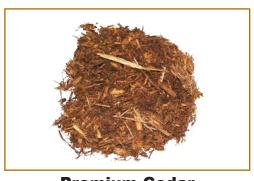

# **WOOD MULCHES**

Premium Cedar
Pure cedar bark, fine grind.

**Aged Hardwood**Can be used as a utility mulch.

**Red Dyed Mulch**Premium mulch. Black and Brown
mulch also available.

Pure shredded pine bark