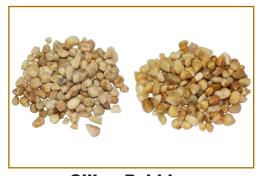

# **DECORATIVE ROCK**

**Slate Scape**Uniquely flat and angular.
Deep grey in colour.

Red Granite
Rose red with black speckled highlights.

**Pink Quartz**Pure pink stone.

**Cilica Pebbles**Beige-blond pure round stone.

#### **Beach Pebbles**

Our most popular product. Available in 1/2" - 1 1/2", 3/4" - 1 1/2", 2 - 4", 3 - 5"