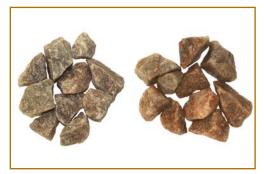

**Feldspar**Uniquely pink stone.
Rivals the colour of timberlight.

Chocolate Limestone
Dark brown stone with popular
texture to rival beachwood.

**Charcoal Limestone**Deep grey stone with unique texture.

# **DECORATIVE ROCK**

**Slate Scape**Uniquely flat and angular.
Deep grey in colour.

Red Granite
Rose red with black speckled highlights.

**Pink Quartz**Pure pink stone.

**Cilica Pebbles**Beige-blond pure round stone.