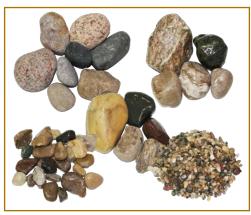

#### **Beach Pebbles**

Our most popular product. Available in 1/2" - 1 1/2", 3/4" - 1 1/2", 2 - 4", 3 - 5"

## **GRANITE RIVERSTONE**

Premium washed product. Pure granite stone with brilliant colours swirled within stone.

Available sizes: 3/8" Peastone, 1", 1-3", 3-5" | Boulder 6-12", 12-24"