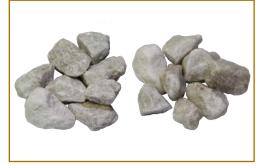

## **DECORATIVE ROCK**

**Black Black Opal**Pure midnight black stone
Available in two sizes – 1" and 1.5"

Black Granite (with Pink)
A sparkly black stone with a few pink hues.

White Marble
Snow white has sparkle throughout.
Available in two sizes – 0.5" and 1"