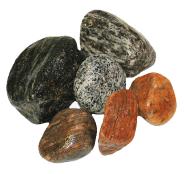

## **GRANITE RIVERSTONE**

Premium washed product. Pure granite stone with brilliant colours swirled within stone.

Available sizes: 3/8" Peastone, 1", 1-3", 3-5" | Boulder 6-12", 12-24"