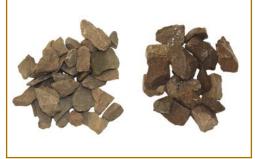

**Feldspar**Uniquely pink stone.
Rivals the colour of timberlight.

Chocolate Limestone
Dark brown stone with popular
texture to rival beachwood.

**Charcoal Limestone**Deep grey stone with unique texture.

# **DECORATIVE ROCK**

**Slate Scape**Uniquely flat and angular.
Deep grey in colour.

Red Granite
Rose red with black speckled highlights.

**Pink Quartz**Pure pink stone.

**Cilica Pebbles**Beige-blond pure round stone.