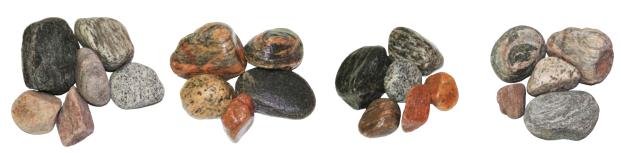

#### **Beach Pebbles**

Our most popular product. Available in 1/2" - 1 1/2", 3/4" - 1 1/2", 2 - 4", 3 - 5"

## **GRANITE RIVERSTONE**

Premium washed product. Pure granite stone with brilliant colours swirled within stone.

Available sizes: 3/8" Peastone, 1", 1-3", 3-5" | Boulder 6-12", 12-24"