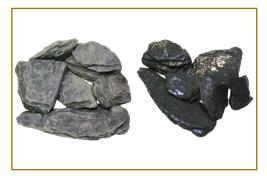

# **DECORATIVE ROCK**

**Slate Scape**Uniquely flat and angular.
Deep grey in colour.

Red Granite
Rose red with black speckled highlights.

**Pink Quartz**Pure pink stone.

**Cilica Pebbles**Beige-blond pure round stone.