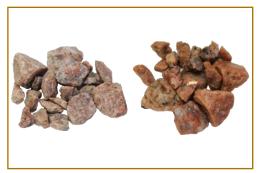

## **DECORATIVE ROCK**

**Black Black Opal**Pure midnight black stone
Available in two sizes – 1" and 1.5"

Black Granite (with Pink)
A sparkly black stone with a few pink hues.

White Marble
Snow white has sparkle throughout.
Available in two sizes – 0.5" and 1"

**Feldspar**Uniquely pink stone.
Rivals the colour of timberlight.

Chocolate Limestone
Dark brown stone with popular
texture to rival beachwood.

**Charcoal Limestone**Deep grey stone with unique texture.