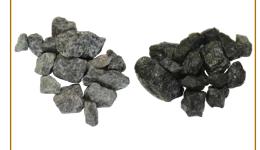

**Feldspar**Uniquely pink stone.
Rivals the colour of timberlight.

Chocolate Limestone
Dark brown stone with popular
texture to rival beachwood.

**Charcoal Limestone**Deep grey stone with unique texture.