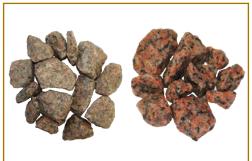

## **DECORATIVE ROCK**

**Black Black Opal**Pure midnight black stone
Available in two sizes – 1" and 1.5"

Black Granite (with Pink)
A sparkly black stone with a few pink hues.

White Marble
Snow white has sparkle throughout.
Available in two sizes – 0.5" and 1"

**Feldspar**Uniquely pink stone.
Rivals the colour of timberlight.

Chocolate Limestone
Dark brown stone with popular
texture to rival beachwood.

**Charcoal Limestone**Deep grey stone with unique texture.