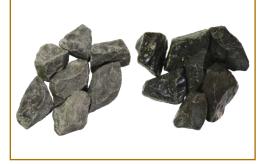

## **DECORATIVE ROCK**

**Black Black Opal**Pure midnight black stone
Available in two sizes – 1" and 1.5"

Black Granite (with Pink)
A sparkly black stone with a few pink hues.

White Marble
Snow white has sparkle throughout.
Available in two sizes – 0.5" and 1"

**Feldspar**Uniquely pink stone.
Rivals the colour of timberlight.

Chocolate Limestone
Dark brown stone with popular
texture to rival beachwood.

**Charcoal Limestone**Deep grey stone with unique texture.